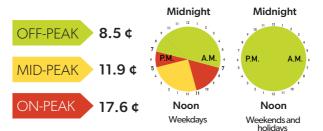

## **Electricity prices** effective February 23 – April 30, 2021

These prices will appear on the Electricity line of your bill and are only for the electricity you use. They do not include other charges like delivery. If you have a contract with an electricity retailer, you pay the price agreed upon in the contract, not the price set by the OEB.

## Time-of-Use (TOU) prices per kilowatt hour:



## Tiered prices per kilowatt hour:

| 1,000<br>kWh | Reside<br>Above<br>month<br>11.8 ¢ |
|--------------|------------------------------------|
|              | First 1,<br>month<br><b>10.1 ¢</b> |

Residential Above 1,000 kWh monthly: 11.8 ¢ First 1,000 kWh monthly:

Small business Above 750 kWh monthly: 11.8 ¢ First 750 kWh monthly: 10.1 ¢

**Power is personal.** You can now choose your price plan, visit oeb.ca/Choice.

## We're here to help:

1-877-632-2727 I TTY: 1-844-621-9977 publicinformation@oeb.ca l oeb.ca; or contact your utility.